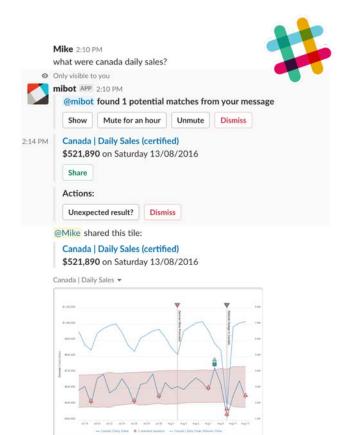

## Bring Data into Your Conversations

- Push content & alerts to Slack
- Search for content
- Share and collaborate
- Natural language processing of discussions to recommend content

**CONTACT US** 

www.metricinsights.com info@metricinsights.com 1-800-993-3467 404 Bryant Street San Francisco, CA 94107