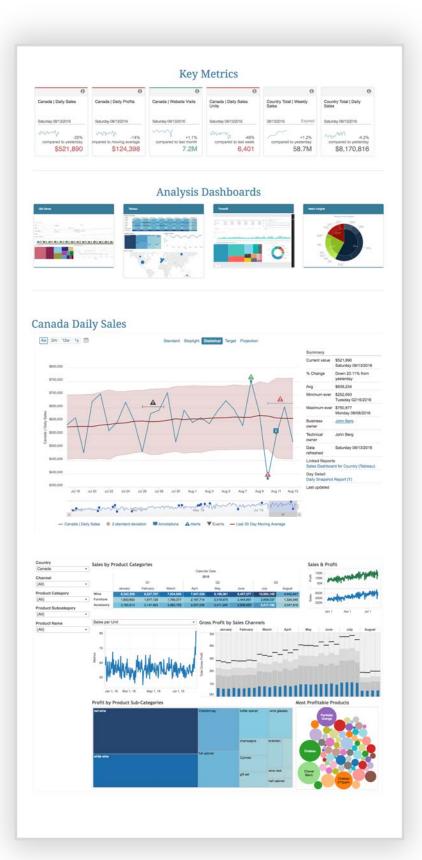

# **Push Intelligence Portal Pages**

### A customized layout of data for users to easily consume

# **Customized Interface**

- Entire data picture no clicks necessary
- Intuitive layout for easy consumption

# **Dynamic Templates**

- Live dashboards, reports, and metrics
- No more logging into multiple systems
- Access tied to user and group security

# **Seamless Integration**

- Include data, dashboards, and reports from any tool
- Access within the Metric Insights Portal or embed in your own website
- Branded to your organization