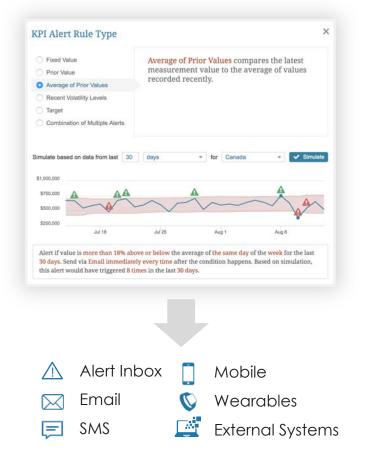

# **Event-Based Alerting & Workflows**

### Alerting for any use case and tracking of issues to resolution

## **4-Step Alert Builder**

- Create any alert rule
- Self service ease of use for business users
- Customize alert content and delivery method
- Global or individual alerts to users or groups