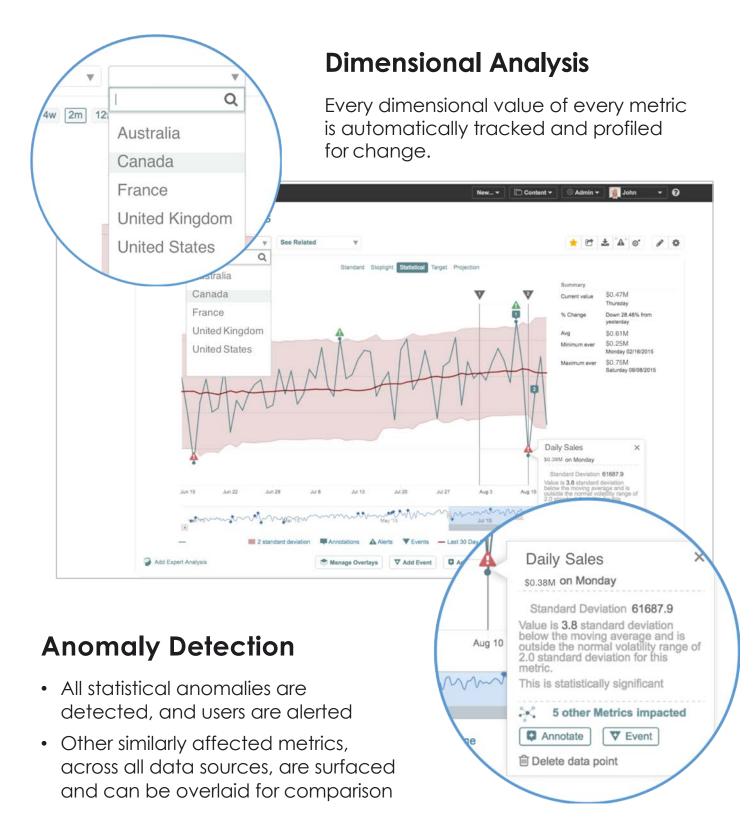

# **Metric Analysis & Anomaly Detection**

A detailed, time series view of how your metrics are trending and where anomalies are occurring