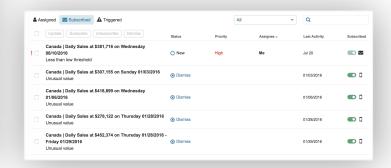

#### **Alert Inbox & Digest**

- Manage alert status and assignee
- Receive alert status via daily email

#### **Alert Workflows**

- Customize alert workflows
- Ensure alerts are acknowledged
- Track priority, status, and assignee