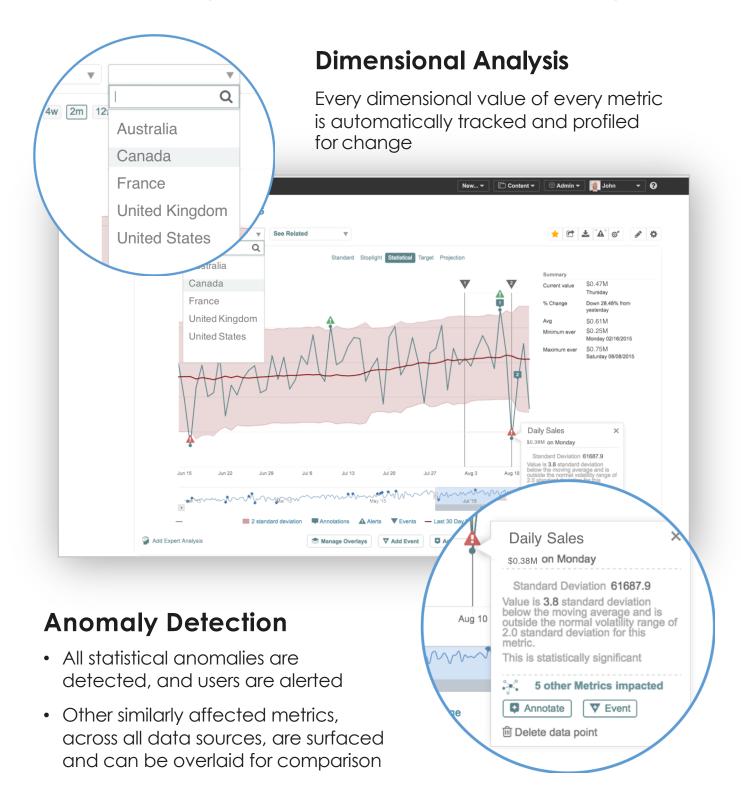

## **Metric Analysis & Anomaly Detection**

A detailed, time series view of how your metrics are trending and where anomalies are occurring