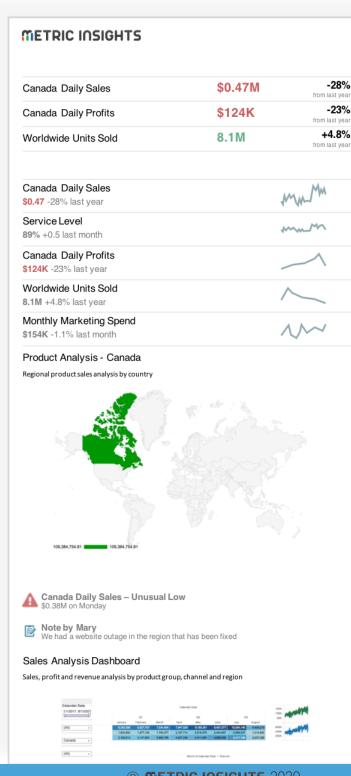

## **Favorites Digests & Burst Emails**

Data you should know about pushed to you in the right format

Centrally Administered or Self-Service Click Through to Underlying Tools

#### **Favorites Digest Emails**

Only receive metrics that have changed

- Stop wasting time hunting through data that hasn't moved
- Most volatile, top-moving metrics highlighted
- Click any metric for deeper analysis

#### **Burst Emails**

Schedule emails with metrics and reports from multiple tools

- · No more logging into multiple systems
- Recent alerts and user comments included for each object
- Surfaced exceptions in your dashboards & reports