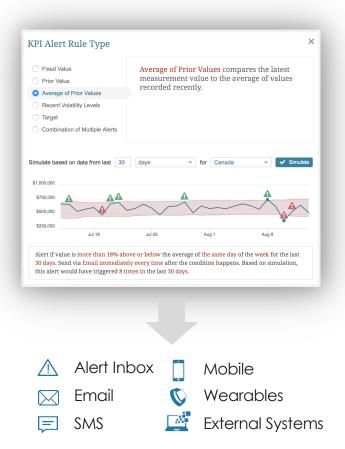

#### 4-Step Alert Builder

- Create any alert rule
- Self service ease of use for business users
- Customize alert content and delivery method
- Global or individual alerts to users or groups