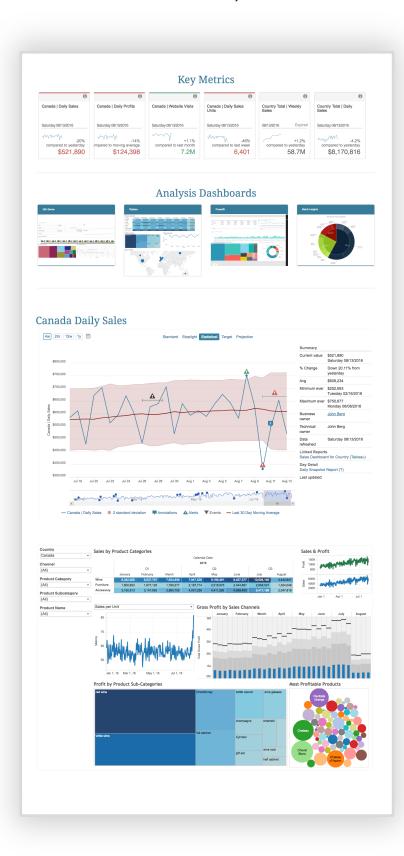

## **Metric Analysis & Anomaly Detection**

A detailed, time series view of how your metrics are trending and where anomalies are occurring

## **Exception & Change Reports**

Automatic surfacing of critical changes and exceptions in all your dashboards & reports

Sales increased by 100% from yesterday

| †1<br>Channel    | Country          | Product Category | Prior Day Sales | Current Day Sales |
|------------------|------------------|------------------|-----------------|-------------------|
| corporate sales  | <u>Spain</u>     | wine             | 105,850         | <u>218,274</u>    |
| e-mail marketing | <u>Germany</u>   | wine accessory   | <u>48,210</u>   | <u>103,581</u>    |
| corporate sales  | <u>Germany</u>   | wine furniture   | <u>31,929</u>   | 80,579            |
| website visit    | <u>Australia</u> | wine accessory   | <u>21,943</u>   | <u>78,462</u>     |
| corporate sales  | United Kingdom   | wine accessory   | <u>35,850</u>   | <u>74,867</u>     |

#### Gain Insight on Where to Focus

- Snapshot the data in your reports & dashboards every update
- Uncover exceptions & anomalous behavior in snapshotted values
- Surface significant changes between snapshotted values over time