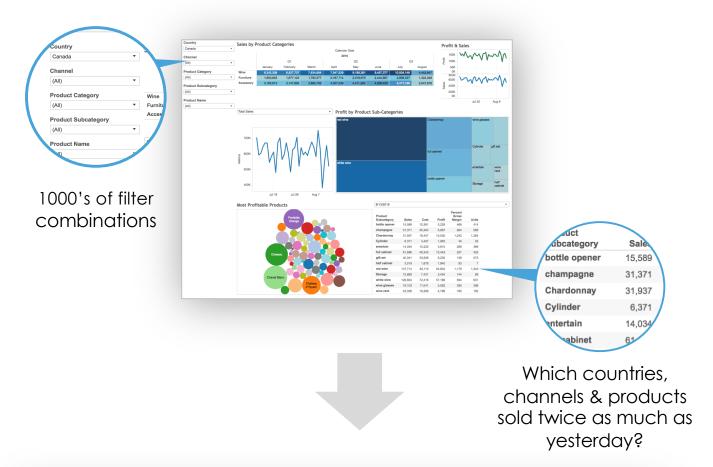

## **Business Intelligence Catalog**

A catalog of all your Business Intelligence metrics, dashboards, & reports

#### **Favorite Tiles**

- Click on a star to add a tile to your Favorites
- Focus on the most important data
- Receive alerts on any critical changes

## **Source-Agnostic Portal Pages**

A customized layout of data for users to easily consume

#### **Customized Interface**

- Entire data picture no clicks necessary
- Intuitive layout for easy consumption

#### **Dynamic Templates**

- Live dashboards, reports, and metrics
- No more logging into multiple systems
- Access tied to user and group security infrastructure

#### **Seamless Integration**

- Include data, dashboards, and reports from any tool
- Access within the Metric Insights Portal or embed in your own website
- Customizable branding to your organization