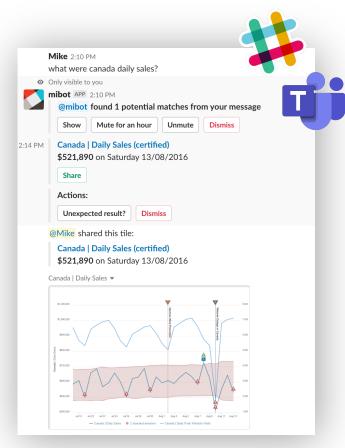

## Metric Insights for Mobile, Slack, & Teams

## Bring Data Into Your Conversations

- Push content & alerts to Slack or Teams
- · Search for content
- Share and collaborate
- Natural language processing of discussions to recommend content

**Contact Us** 