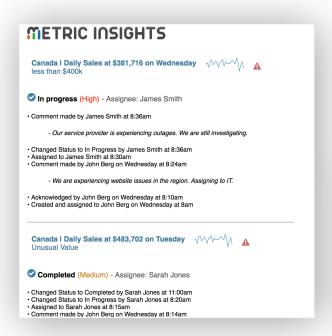

## **Event-Based Alerting & Alert Management**

Alerting for any use case and tracking of issues to resolution

#### **Alert Inbox & Digest**

- Manage alert status and assignee
- Receive alert status via daily email

#### **Alert Workflows**

- Customize alert workflows
- Ensure alerts are acknowledged
- Track priority, status, and assignee